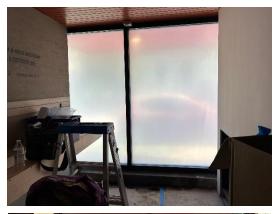

### The Solution

The application of Solex Bronze Matte film to provide privacy to the employees.