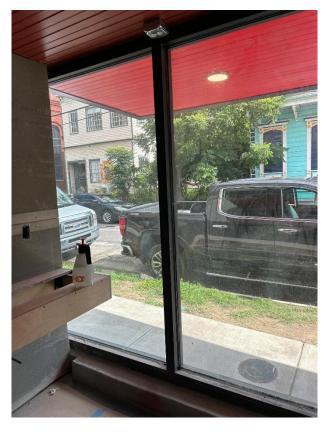

## The Challenge

Acamaya restaurant in the Bywater (opening July 2024) had an employee wash area that could be seen by people walking down the street.