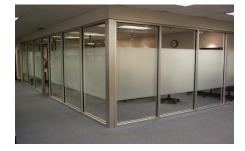

4. Safety and Security Film reinforces the glass to help prevent break-ins and protects you during natural disasters caused by broken glass.