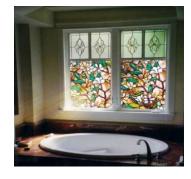

## **Types of Window Tint/Film**

1. Solar Control Tint is designed to minimize solar heat gain, reduce energy costs, and protect against UV damage.

- 2. Privacy Tint provides privacy to areas such as conference rooms and front doors.
- 3. Decorative Film enhances the aesthetics of your home or office. The variety of designs includes stained glass, frosted, colored, gradient, and customized.